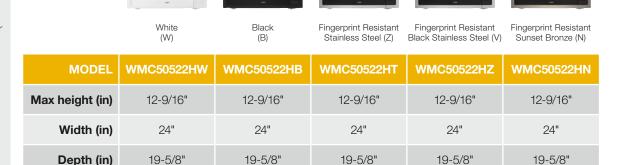

# **COUNTERTOP MICROWAVE**

## **FINGERPRINT RESISTANT**

Resist fingerprints and smudges with steel that easily wipes clean. Available in Black Stainless and Stainless Steel colors.