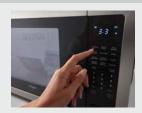

#### **SENSOR COOKING**

Automatically tracks the cooking progress of your food and adjusts the cook time as needed.