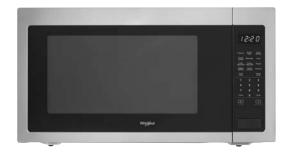

# **COUNTERTOP MICROWAVE**

## **FINGERPRINT RESISTANT**

Resist fingerprints and smudges with steel that easily wipes clean. Available in Black Stainless and Stainless Steel colors.

### 2.2 CU. FT. CAPACITY

Microwave food in containers of almost any size with the most capacity available among Whirlpool® countertop microwaves.

#### **OTHER FEATURES**

- Recessed glass turntable
- 1,200-watt cooking power
- Microwave Presets
- Electronic touch controls
- Add 30 seconds option
- Control lock mode
- Microwave built-in trim kit (optional)
- Dishwasher-safe turntable plate